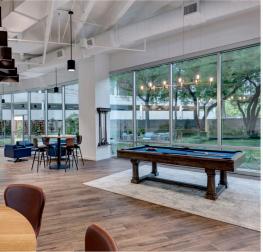

### **Property Highlights**

- A 12-story Class A+ office tower
- THE LOUNGE | Offering a customer lounge equipped with game tables and a boardroom
- THE YARD | Featuring an outdoor patio complete with a putting green
- MEET | A 3,100 SF conference center accompanied by a pre-function area
- EAT | Access to a grab-and-go café situated within the customer lounge
- Showers and changing rooms available within the building due to its proximity to the Katy Trail
- Conveniently within walking distance of numerous restaurants, shopping outlets and hotels
- Equipped with on-site engineering, day porter services and 24-hour security monitoring