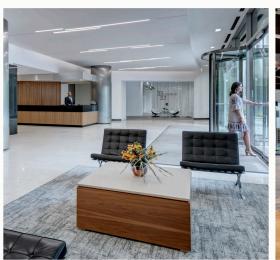

### **Property Highlights**

- A 12-story Class A+ office tower
- THE LOUNGE | Offering a customer lounge equipped with game tables and a boardroom
- THE YARD | Featuring an outdoor patio complete with a putting green
- MEET | A 3,100 SF conference center accompanied by a pre-function area
- EAT | Access to a grab-and-go café situated within the customer lounge
- Showers and changing rooms available within the building due to its proximity to the Katy Trail
- Conveniently within walking distance of numerous restaurants, shopping outlets and hotels
- Equipped with on-site engineering, day porter services and 24-hour security monitoring