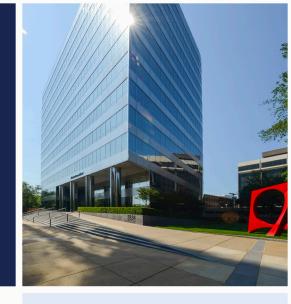

# 3333

LEE PARKWAY

### **Property Highlights**

- A 12-story Class A+ office tower
- THE LOUNGE | Offering a customer lounge equipped with game tables and a boardroom
- THE YARD | Featuring an outdoor patio complete with a putting green
- MEET | A 3,100 SF conference center accompanied by a pre-function area
- EAT | Access to a grab-and-go café situated within the customer lounge
- Showers and changing rooms available within the building due to its proximity to the Katy Trail
- Conveniently within walking distance of numerous restaurants, shopping outlets and hotels
- Equipped with on-site engineering, day porter services and 24-hour security monitoring

#### Location

3333 Lee Parkway Dallas, Texas 75219