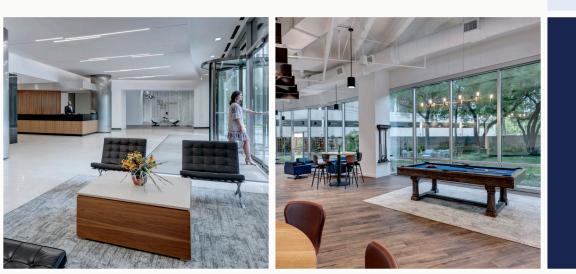

## **Property Highlights**

- A 12-story Class A+ office tower
- **THE LOUNGE** | Offering a customer lounge equipped with game tables and a boardroom
- **THE YARD** | Featuring an outdoor patio complete with a putting green
- **MEET** | A 3,100 SF conference center accompanied by a pre-function area
- EAT | Access to a grab-and-go café situated within the customer lounge
- Showers and changing rooms available within the building due to its proximity to the Katy Trail
- Conveniently within walking distance of numerous restaurants, shopping outlets and hotels
- Equipped with on-site engineering, day porter services and 24-hour security monitoring