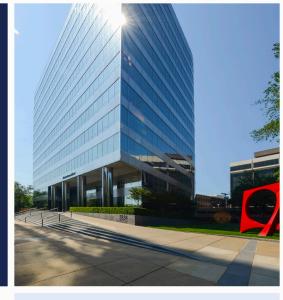

## **Property Highlights**

- A 12-story Class A+ office tower
- **THE LOUNGE** | Offering a customer lounge equipped with game tables and a boardroom
- **THE YARD** | Featuring an outdoor patio complete with a putting green
- **MEET** | A 3,100 SF conference center accompanied by a pre-function area
- EAT | Access to a grab-and-go café situated within the customer lounge
- Showers and changing rooms available within the building due to its proximity to the Katy Trail
- Conveniently within walking distance of numerous restaurants, shopping outlets and hotels
- Equipped with on-site engineering, day porter services and 24-hour security monitoring

## Granite

Location 3333 Lee Parkway

Dallas, Texas 75219

**Rental Rate** 

\$30.00 NNN

**OPEX** \$13.36 PSF

Electric

**Parking Details** 