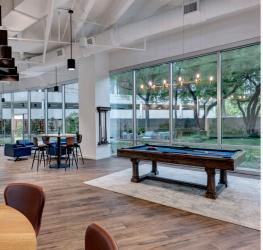

### **Property Highlights**

- A 12-story Class A+ office tower
- THE LOUNGE | Offering a customer lounge equipped with game tables and a boardroom
- THE YARD | Featuring an outdoor patio complete with a putting green
- MEET | A 3,100 SF conference center accompanied by a pre-function area
- EAT | Access to a grab-and-go café situated within the customer lounge
- Showers and changing rooms available within the building due to its proximity to the Katy Trail
- Conveniently within walking distance of numerous restaurants, shopping outlets and hotels
- Equipped with on-site engineering, day porter services and 24-hour security monitoring