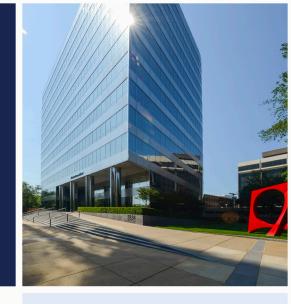

# 3333

LEE PARKWAY



### **Property Highlights**

- A 12-story Class A+ office tower
- THE LOUNGE | Offering a customer lounge equipped with game tables and a boardroom
- THE YARD | Featuring an outdoor patio complete with a putting green
- MEET | A 3,100 SF conference center accompanied by a pre-function area
- EAT | Access to a grab-and-go café situated within the customer lounge
- Showers and changing rooms available within the building due to its proximity to the Katy Trail
- Conveniently within walking distance of numerous restaurants, shopping outlets and hotels
- Equipped with on-site engineering, day porter services and 24-hour security monitoring





# Granite

#### Location

3333 Lee Parkway Dallas, Texas 75219

#### **Rental Rate**

\$34.00 - \$35.00 NNN

#### **OPEX**

\$12.63 PSF

#### **Electr