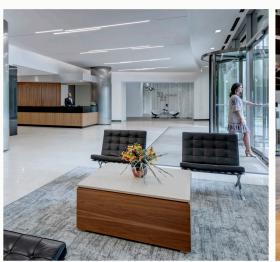

### **Property Highlights**

- A 12-story Class A+ office tower
- THE LOUNGE | Offering a customer lounge equipped with game tables and a boardroom
- THE YARD | Featuring an outdoor patio complete with a putting green
- MEET | A 3,100 SF conference center accompanied by a pre-function area
- EAT | Access to a grab-and-go café situated within the customer lounge
- Showers and changing rooms available within the building due to its proximity to the Katy Trail
- Conveniently within walking distance of numerous restaurants, shopping outlets and hotels
- Equipped with on-site engineering, day porter services and 24-hour security monitoring